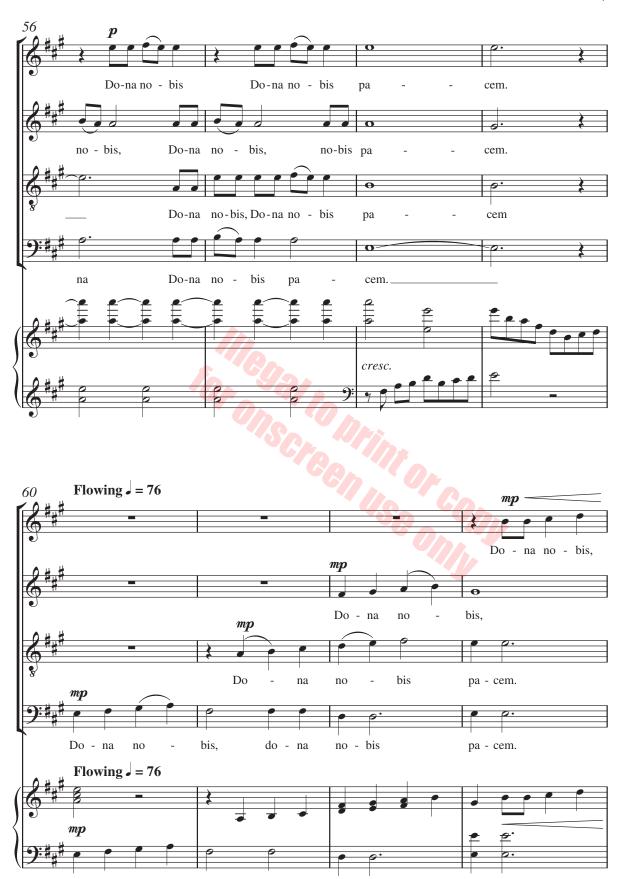

# **Agnus Dei**

### from Missa brevis

for SATB Voices and Soprano and Alto Solo Voices with Keyboard\*

<sup>\*</sup> Optional parts for harps and strings may be downloaded for free at www.carlfischer.com.

Copyright © 2011 by Carl Fischer, LLC.