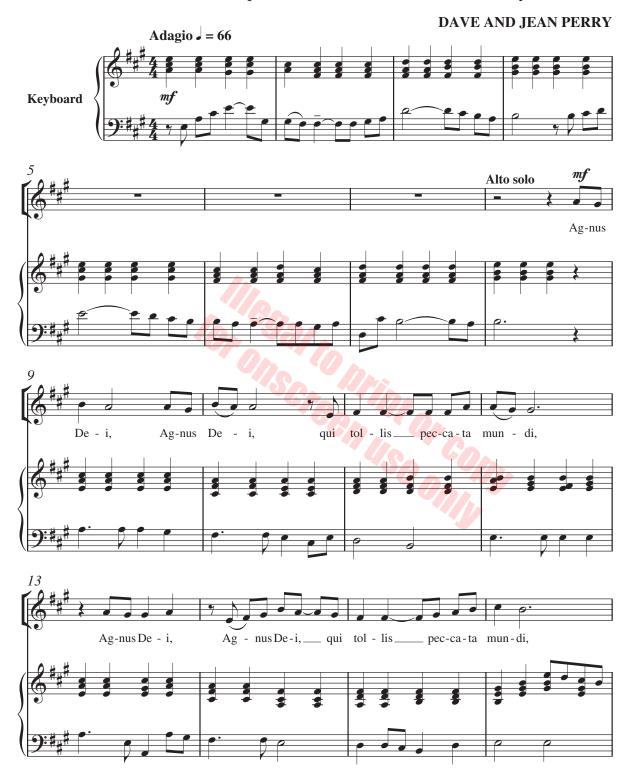

# Agnus Dei and Dona Nobis

from Missa brevis

## DAVE AND JEAN PERRY

SATB Voices and SA Solo Voices with Keyboard and Optional 2 Harps, Strings

IOPONSCIBENTIAL OF COMP

# **Agnus Dei**

### from Missa brevis

for SATB Voices and Soprano and Alto Solo Voices with Keyboard\*

<sup>\*</sup> Optional parts for harps and strings may be downloaded for free at www.carlfischer.com.

Copyright © 2011 by Carl Fischer, LLC.