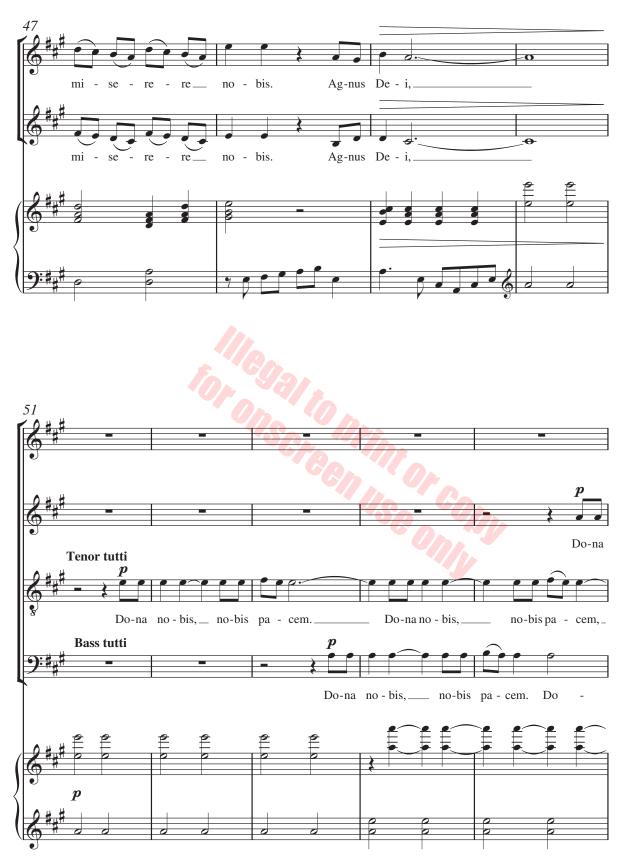

# **Agnus Dei**

### from Missa brevis

for SATB Voices and Soprano and Alto Solo Voices with Keyboard\*

<sup>\*</sup> Optional parts for harps and strings may be downloaded for free at www.carlfischer.com.

Copyright © 2011 by Carl Fischer, LLC.