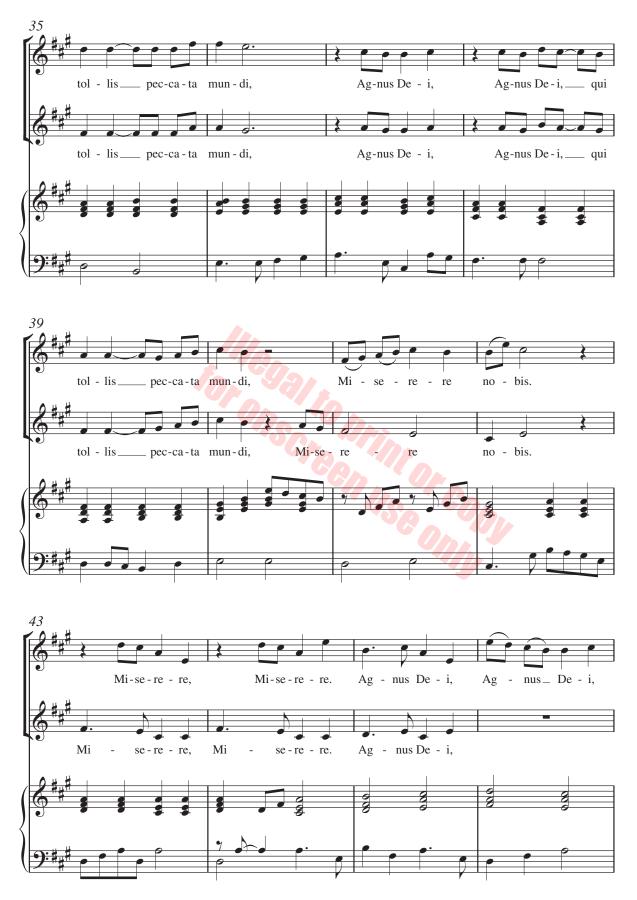

# **Agnus Dei**

### from Missa brevis

for SATB Voices and Soprano and Alto Solo Voices with Keyboard\*

<sup>\*</sup> Optional parts for harps and strings may be downloaded for free at www.carlfischer.com.

Copyright © 2011 by Carl Fischer, LLC.