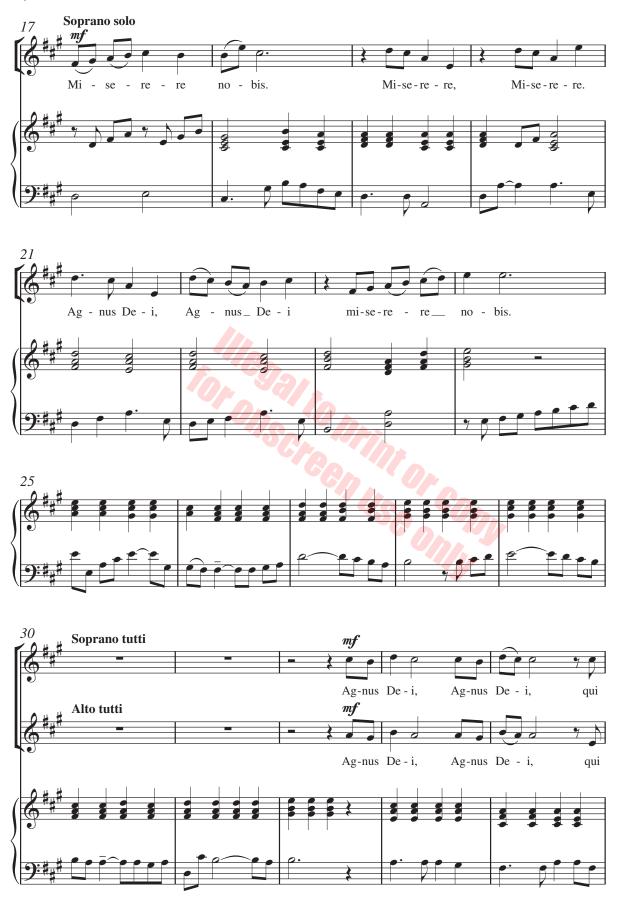

# **Agnus Dei**

### from Missa brevis

for SATB Voices and Soprano and Alto Solo Voices with Keyboard\*

<sup>\*</sup> Optional parts for harps and strings may be downloaded for free at www.carlfischer.com.

Copyright © 2011 by Carl Fischer, LLC.